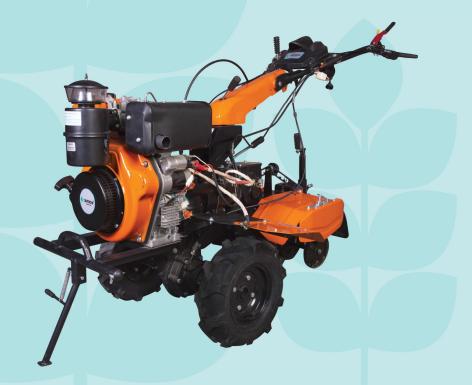

# SHRACHI 9D6 PLUS POWER WEEDER

**Trusted by 2,00,000+ Proud Farmers** 

### **SPECIFICATIONS**

| 9D6 PLUS POWER WEEDER | With Ditcher Blades                                                 | With Rotary Blades |
|-----------------------|---------------------------------------------------------------------|--------------------|
| Engine Model          | 186F Engine                                                         |                    |
| Engine type           | Single cylinder , Vertical, 4 stroke, air cooled, DI, diesel engine |                    |
| Engine Power          | 10+ HP@3000 RPM                                                     |                    |
| No. of Gear Speed     | 4 Forward & 2 Reverse (high & Low)                                  |                    |
| Mode of Transmission  | PTO driven transmission                                             |                    |
| No. of Blades         | 10                                                                  | 20                 |
| Weight                | 163 kg                                                              | 166 kg             |