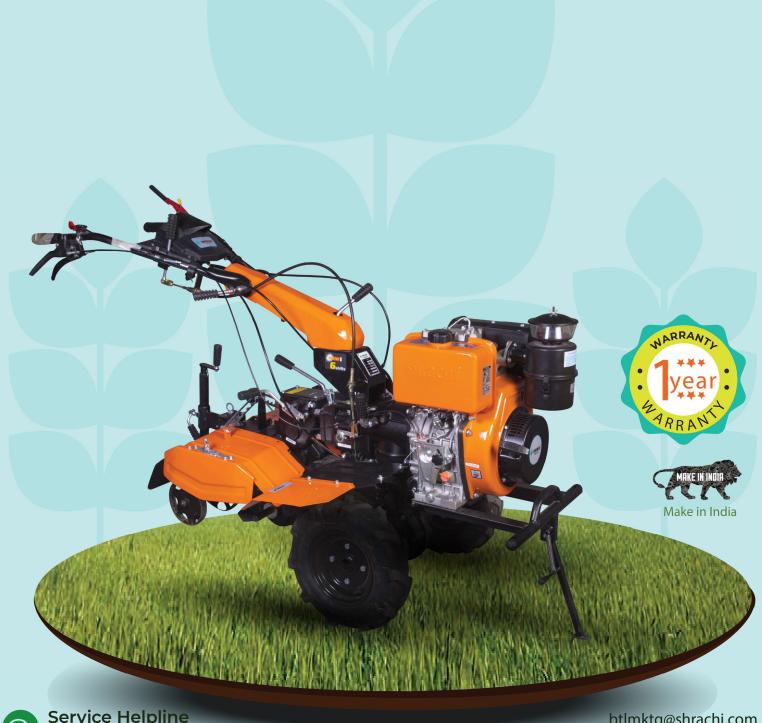

# SHRACHI 9D6 PLUS POWER WEEDER

**Trusted by 2,00,000+ Proud Farmers** 

### **SPECIFICATIONS**

| 9D6 PLUS POWER WEEDER | With Ditcher Blades                                                 | With Rotary Blades |
|-----------------------|---------------------------------------------------------------------|--------------------|
| Engine Model          | 186F Engine                                                         |                    |
| Engine type           | Single cylinder , Vertical, 4 stroke, air cooled, DI, diesel engine |                    |
| Engine Power          | 10+ HP@3000 RPM                                                     |                    |
| No. of Gear Speed     | 4 Forward & 2 Reverse (high & Low)                                  |                    |
| Mode of Transmission  | PTO driven transmission                                             |                    |
| No. of Blades         | 10                                                                  | 20                 |
| Weight                | 163 kg                                                              | 166 kg             |